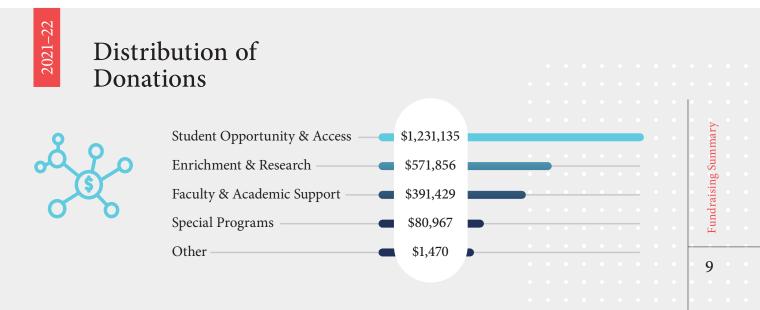

|                                                                    |
|                     | \$100,000-\$999,999<br>\$10,000-\$99,999<br>\$1-\$9,999 | \$100,000-\$999,999 8<br>\$10,000-\$99,999 12<br>\$1-\$9,999 1,041 |

| Donation      |     | Other/Individuals | 166     | \$619,680   |
|---------------|-----|-------------------|---------|-------------|
| Sources       |     | Alumni            | 810 • • | \$605,566   |
| TOTAL AWARDED |     | Foundations       | 9       | \$572,058   |
|               |     | Corporations      | 8       | \$466,675   |
| \$2,276,857   | •   | Faculty & Staff   | 32      | \$10,085    |
| 10            |     | Parents           | 36      | \$2,793     |
|               | IUU | TOTAL             | 1,061   | \$2,276,857 |





### Earned Endowment\* Income

=\*Current value of endowment portfolio = **\$16,849,148** 

DOLLARS (THOUSANDS)



## 2016-2022

## Scholarship Dollars Awarded

Average amount awarded = **\$1,887** 

|           | STUDENTS<br>AWARDED | DOLLARS<br>(THOUSANDS) |
|-----------|---------------------|------------------------|
| 2021–2022 | 266                 | \$412,329              |
| 2020-2021 | 228                 | \$396,093 —            |
| 2019–2020 | 217                 | \$409,512              |
|           | 192                 | \$307,132              |
|           | 163                 | \$274,876              |
| 2016–2017 | 177                 | \$282,580              |



## Grants and Contracts

Total funding for COE for July 1, 2021 to June 30, 2022 = **\$29,335,010**