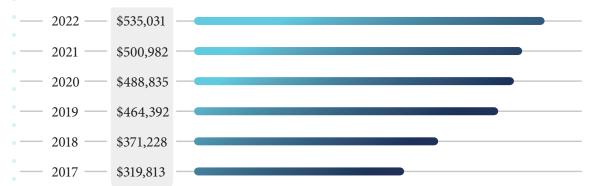

| \$100,000-\$999,999<br>\$10,000-\$99,999<br>\$1-\$9,999 | \$100,000-\$999,999 8<br>\$10,000-\$99,999 12<br>\$1-\$9,999 1,041 |

| Donation      |     | Other/Individuals | 166     | \$619,680   |
|---------------|-----|-------------------|---------|-------------|
| Sources       |     | Alumni            | 810 • • | \$605,566   |
| TOTAL AWARDED |     | Foundations       | 9       | \$572,058   |
|               |     | Corporations      | 8       | \$466,675   |
| \$2,276,857   | •   | Faculty & Staff   | 32      | \$10,085    |
| 10            |     | Parents           | 36      | \$2,793     |
|               | IUU | TOTAL             | 1,061   | \$2,276,857 |





### Earned Endowment\* Income

=\*Current value of endowment portfolio = **\$16,849,148** 

DOLLARS (THOUSANDS)



## 2016-2022

## Scholarship Dollars Awarded

Average amount awarded = **\$1,887** 

|           | STUDENTS<br>AWARDED | DOLLARS<br>(THOUSANDS) |
|-----------|---------------------|------------------------|
| 2021–2022 | 266                 | \$412,329              |
| 2020-2021 | 228                 | \$396,093 —            |
| 2019–2020 | 217                 | \$409,512              |
|           | 192                 | \$307,132              |
|           | 163                 | \$274,876              |
| 2016–2017 | 177                 | \$282,580              |



## Grants and Contracts

Total funding for COE for July 1, 2021 to June 30, 2022 = **\$29,335,010**