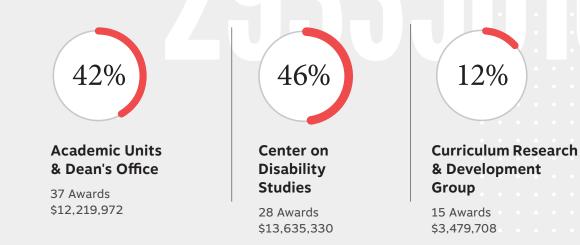

|





### Earned Endowment\* Income

=\*Current value of endowment portfolio = **\$16,849,148** 

DOLLARS (THOUSANDS)



## 2016-2022

## Scholarship Dollars Awarded

Average amount awarded = **\$1,887** 

|           | STUDENTS<br>AWARDED | DOLLARS<br>(THOUSANDS) |
|-----------|---------------------|------------------------|
| 2021–2022 | 266                 | \$412,329              |
| 2020-2021 | 228                 | \$396,093 —            |
| 2019–2020 | 217                 | \$409,512              |
|           | 192                 | \$307,132              |
|           | 163                 | \$274,876              |
| 2016–2017 | 177                 | \$282,580              |



## Grants and Contracts

Total funding for COE for July 1, 2021 to June 30, 2022 = **\$29,335,010**