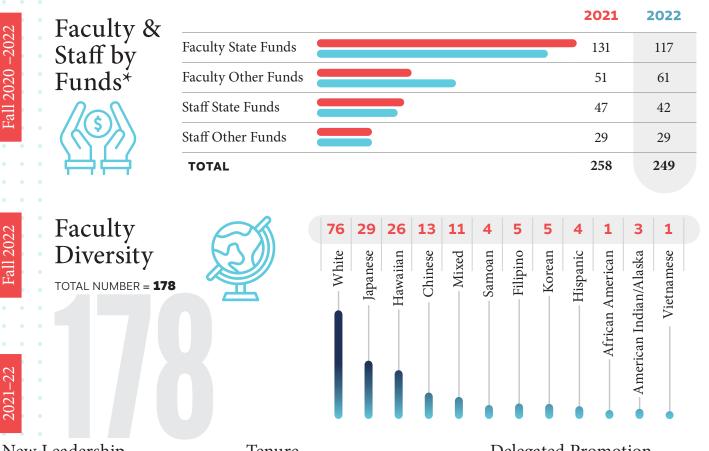

### New Leadership

**Kirsten Mawyer** Director, Institute for Teacher Education (Secondary)

Alexander Means Chair, Educational Foundations Kiriko Takahashi Director, Center on Disability Studies Jenny Wells Chair, Special Education