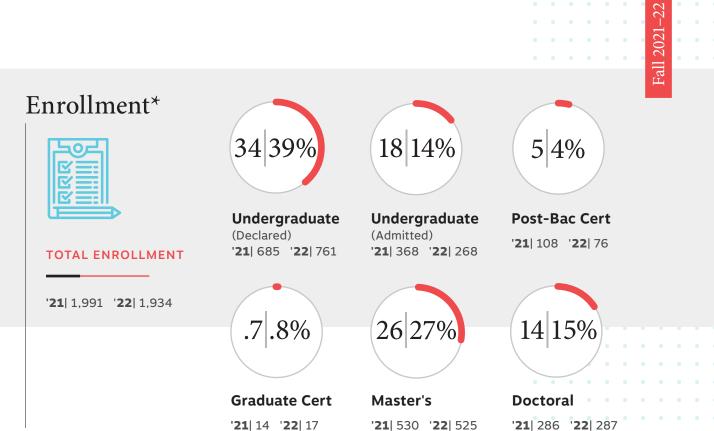

## Student Gender

**Female Students '21**| 1,382 **'22**| 1,329

**21** 1,991 22 1,934

## Student Ethnicity

TOTAL ENROLLMENT

'**21** | 1,991 '**22** | 1,934

**Male Students '21**| 565 **'22**| 569

**Not Reported '21**| 44 **'22**| 36

|                              | STUDENTS ENROLLED                                                                                                                                                                                                                                                                                                                                                                                                                                                                                                                                                                                                                                                                                                                                                                                                                                                                                                                                                                                                                                                                                                                                                                                                                                                                                                                                                                                                                                                                                                                                                                                                                                                                                                                                                                                                                                                                                                                                                                                                                                                                                                         |
|------------------------------|---------------------------------------------------------------------------------------------------------------------------------------------------------------------------------------------------------------------------------------------------------------------------------------------------------------------------------------------------------------------------------------------------------------------------------------------------------------------------------------------------------------------------------------------------------------------------------------------------------------------------------------------------------------------------------------------------------------------------------------------------------------------------------------------------------------------------------------------------------------------------------------------------------------------------------------------------------------------------------------------------------------------------------------------------------------------------------------------------------------------------------------------------------------------------------------------------------------------------------------------------------------------------------------------------------------------------------------------------------------------------------------------------------------------------------------------------------------------------------------------------------------------------------------------------------------------------------------------------------------------------------------------------------------------------------------------------------------------------------------------------------------------------------------------------------------------------------------------------------------------------------------------------------------------------------------------------------------------------------------------------------------------------------------------------------------------------------------------------------------------------|
| ETHNICITY                    | '21 '22                                                                                                                                                                                                                                                                                                                                                                                                                                                                                                                                                                                                                                                                                                                                                                                                                                                                                                                                                                                                                                                                                                                                                                                                                                                                                                                                                                                                                                                                                                                                                                                                                                                                                                                                                                                                                                                                                                                                                                                                                                                                                                                   |
| African American or Black –  |                                                                                                                                                                                                                                                                                                                                                                                                                                                                                                                                                                                                                                                                                                                                                                                                                                                                                                                                                                                                                                                                                                                                                                                                                                                                                                                                                                                                                                                                                                                                                                                                                                                                                                                                                                                                                                                                                                                                                                                                                                                                                                                           |
| Amer Indian or Alaskan Nativ | e 🖣 10 📕 13 📕                                                                                                                                                                                                                                                                                                                                                                                                                                                                                                                                                                                                                                                                                                                                                                                                                                                                                                                                                                                                                                                                                                                                                                                                                                                                                                                                                                                                                                                                                                                                                                                                                                                                                                                                                                                                                                                                                                                                                                                                                                                                                                             |
| Asian Indian                 | ■ 1 ■ - )                                                                                                                                                                                                                                                                                                                                                                                                                                                                                                                                                                                                                                                                                                                                                                                                                                                                                                                                                                                                                                                                                                                                                                                                                                                                                                                                                                                                                                                                                                                                                                                                                                                                                                                                                                                                                                                                                                                                                                                                                                                                                                                 |
| Caucasian or White           | <b>429 4</b> 50                                                                                                                                                                                                                                                                                                                                                                                                                                                                                                                                                                                                                                                                                                                                                                                                                                                                                                                                                                                                                                                                                                                                                                                                                                                                                                                                                                                                                                                                                                                                                                                                                                                                                                                                                                                                                                                                                                                                                                                                                                                                                                           |
| Chinese                      | 62 ■ 70 ■                                                                                                                                                                                                                                                                                                                                                                                                                                                                                                                                                                                                                                                                                                                                                                                                                                                                                                                                                                                                                                                                                                                                                                                                                                                                                                                                                                                                                                                                                                                                                                                                                                                                                                                                                                                                                                                                                                                                                                                                                                                                                                                 |
| Filipino                     | 187 182                                                                                                                                                                                                                                                                                                                                                                                                                                                                                                                                                                                                                                                                                                                                                                                                                                                                                                                                                                                                                                                                                                                                                                                                                                                                                                                                                                                                                                                                                                                                                                                                                                                                                                                                                                                                                                                                                                                                                                                                                                                                                                                   |
| Guamanian or Chamorro —      |                                                                                                                                                                                                                                                                                                                                                                                                                                                                                                                                                                                                                                                                                                                                                                                                                                                                                                                                                                                                                                                                                                                                                                                                                                                                                                                                                                                                                                                                                                                                                                                                                                                                                                                                                                                                                                                                                                                                                                                                                                                                                                                           |
| Hispanic                     | <b>40 41</b>                                                                                                                                                                                                                                                                                                                                                                                                                                                                                                                                                                                                                                                                                                                                                                                                                                                                                                                                                                                                                                                                                                                                                                                                                                                                                                                                                                                                                                                                                                                                                                                                                                                                                                                                                                                                                                                                                                                                                                                                                                                                                                              |
| Japanese                     | <b>148 150</b>                                                                                                                                                                                                                                                                                                                                                                                                                                                                                                                                                                                                                                                                                                                                                                                                                                                                                                                                                                                                                                                                                                                                                                                                                                                                                                                                                                                                                                                                                                                                                                                                                                                                                                                                                                                                                                                                                                                                                                                                                                                                                                            |
| Korean                       | 41 <b></b> 35 <b></b>                                                                                                                                                                                                                                                                                                                                                                                                                                                                                                                                                                                                                                                                                                                                                                                                                                                                                                                                                                                                                                                                                                                                                                                                                                                                                                                                                                                                                                                                                                                                                                                                                                                                                                                                                                                                                                                                                                                                                                                                                                                                                                     |
| Laotian                      | 1 <b>=</b> 1 <b>•</b>                                                                                                                                                                                                                                                                                                                                                                                                                                                                                                                                                                                                                                                                                                                                                                                                                                                                                                                                                                                                                                                                                                                                                                                                                                                                                                                                                                                                                                                                                                                                                                                                                                                                                                                                                                                                                                                                                                                                                                                                                                                                                                     |
| Micronesian (not GC)         | <b>23 37 </b>                                                                                                                                                                                                                                                                                                                                                                                                                                                                                                                                                                                                                                                                                                                                                                                                                                                                                                                                                                                                                                                                                                                                                                                                                                                                                                                                                                                                                                                                                                                                                                                                                                                                                                                                                                                                                                                                                                                                                                                                                                                                                                             |
| Mixed Asian                  | ■ 182 ■ 177 ■ 177 ■ 182 ■ 177 ■ 182 ■ 177 ■ 182 ■ 177 ■ 182 ■ 177 ■ 182 ■ 182 ■ 182 ■ 182 ■ 182 ■ 182 ■ 182 ■ 182 ■ 182 ■ 182 ■ 182 ■ 182 ■ 182 ■ 182 ■ 182 ■ 182 ■ 182 ■ 182 ■ 182 ■ 182 ■ 182 ■ 182 ■ 182 ■ 182 ■ 182 ■ 182 ■ 182 ■ 182 ■ 182 ■ 182 ■ 182 ■ 182 ■ 182 ■ 182 ■ 182 ■ 182 ■ 182 ■ 182 ■ 182 ■ 182 ■ 182 ■ 182 ■ 182 ■ 182 ■ 182 ■ 182 ■ 182 ■ 182 ■ 182 ■ 182 ■ 182 ■ 182 ■ 182 ■ 182 ■ 182 ■ 182 ■ 182 ■ 182 ■ 182 ■ 182 ■ 182 ■ 182 ■ 182 ■ 182 ■ 182 ■ 182 ■ 182 ■ 182 ■ 182 ■ 182 ■ 182 ■ 182 ■ 182 ■ 182 ■ 182 ■ 182 ■ 182 ■ 182 ■ 182 ■ 182 ■ 182 ■ 182 ■ 182 ■ 182 ■ 182 ■ 182 ■ 182 ■ 182 ■ 182 ■ 182 ■ 182 ■ 182 ■ 182 ■ 182 ■ 182 ■ 182 ■ 182 ■ 182 ■ 182 ■ 182 ■ 182 ■ 182 ■ 182 ■ 182 ■ 182 ■ 182 ■ 182 ■ 182 ■ 182 ■ 182 ■ 182 ■ 182 ■ 182 ■ 182 ■ 182 ■ 182 ■ 182 ■ 182 ■ 182 ■ 182 ■ 182 ■ 182 ■ 182 ■ 182 ■ 182 ■ 182 ■ 182 ■ 182 ■ 182 ■ 182 ■ 182 ■ 182 ■ 182 ■ 182 ■ 182 ■ 182 ■ 182 ■ 182 ■ 182 ■ 182 ■ 182 ■ 182 ■ 182 ■ 182 ■ 182 ■ 182 ■ 182 ■ 182 ■ 182 ■ 182 ■ 182 ■ 182 ■ 182 ■ 182 ■ 182 ■ 182 ■ 182 ■ 182 ■ 182 ■ 182 ■ 182 ■ 182 ■ 182 ■ 182 ■ 182 ■ 182 ■ 182 ■ 182 ■ 182 ■ 182 ■ 182 ■ 182 ■ 182 ■ 182 ■ 182 ■ 182 ■ 182 ■ 182 ■ 182 ■ 182 ■ 182 ■ 182 ■ 182 ■ 182 ■ 182 ■ 182 ■ 182 ■ 182 ■ 182 ■ 182 ■ 182 ■ 182 ■ 182 ■ 182 ■ 182 ■ 182 ■ 182 ■ 182 ■ 182 ■ 182 ■ 182 ■ 182 ■ 182 ■ 182 ■ 182 ■ 182 ■ 182 ■ 182 ■ 182 ■ 182 ■ 182 ■ 182 ■ 182 ■ 182 ■ 182 ■ 182 ■ 182 ■ 182 ■ 182 ■ 182 ■ 182 ■ 182 ■ 182 ■ 182 ■ 182 ■ 182 ■ 182 ■ 182 ■ 182 ■ 182 ■ 182 ■ 182 ■ 182 ■ 182 ■ 182 ■ 182 ■ 182 ■ 182 ■ 182 ■ 182 ■ 182 ■ 182 ■ 182 ■ 182 ■ 182 ■ 182 ■ 182 ■ 182 ■ 182 ■ 182 ■ 182 ■ 182 ■ 182 ■ 182 ■ 182 ■ 182 ■ 182 ■ 182 ■ 182 ■ 182 ■ 182 ■ 182 ■ 182 ■ 182 ■ 182 ■ 182 ■ 182 ■ 182 ■ 182 ■ 182 ■ 182 ■ 182 ■ 182 ■ 182 ■ 182 ■ 182 ■ 182 ■ 182 ■ 182 ■ 182 ■ 182 ■ 182 ■ 182 ■ 182 ■ 182 ■ 182 ■ 182 ■ 182 ■ 182 ■ 182 ■ 182 ■ 182 ■ 182 ■ 182 ■ 182 ■ 182 ■ 182 ■ 182 ■ 182 ■ 182 ■ 182 ■ 182 ■ 182 ■ 182 ■ 182 ■ 182 ■ 182 ■ 182 ■ 182 ■ 182 ■ 182 ■ 182 ■ 182 ■ 182 ■ 182 ■ 182 ■ 182 ■ 182 ■ 182 ■ 182 ■ 182 ■ 182 ■ 182 ■ 182 ■ 182 ■ 182 ■ 182 ■ 182 ■ 182 ■ |
| Mixed Pacific Islander       |                                                                                                                                                                                                                                                                                                                                                                                                                                                                                                                                                                                                                                                                                                                                                                                                                                                                                                                                                                                                                                                                                                                                                                                                                                                                                                                                                                                                                                                                                                                                                                                                                                                                                                                                                                                                                                                                                                                                                                                                                                                                                                                           |
| Mixed Race (2 or more)       | ■ 297 ■ 271                                                                                                                                                                                                                                                                                                                                                                                                                                                                                                                                                                                                                                                                                                                                                                                                                                                                                                                                                                                                                                                                                                                                                                                                                                                                                                                                                                                                                                                                                                                                                                                                                                                                                                                                                                                                                                                                                                                                                                                                                                                                                                               |
| Native Hawaiian or Part-Hawr | <b>a</b> 386 <b>a</b> 373                                                                                                                                                                                                                                                                                                                                                                                                                                                                                                                                                                                                                                                                                                                                                                                                                                                                                                                                                                                                                                                                                                                                                                                                                                                                                                                                                                                                                                                                                                                                                                                                                                                                                                                                                                                                                                                                                                                                                                                                                                                                                                 |
| No Data                      |                                                                                                                                                                                                                                                                                                                                                                                                                                                                                                                                                                                                                                                                                                                                                                                                                                                                                                                                                                                                                                                                                                                                                                                                                                                                                                                                                                                                                                                                                                                                                                                                                                                                                                                                                                                                                                                                                                                                                                                                                                                                                                                           |
| Other Asian                  |                                                                                                                                                                                                                                                                                                                                                                                                                                                                                                                                                                                                                                                                                                                                                                                                                                                                                                                                                                                                                                                                                                                                                                                                                                                                                                                                                                                                                                                                                                                                                                                                                                                                                                                                                                                                                                                                                                                                                                                                                                                                                                                           |
| Other Pacific Islander       | 6 ∎ 5 <b>▶</b>                                                                                                                                                                                                                                                                                                                                                                                                                                                                                                                                                                                                                                                                                                                                                                                                                                                                                                                                                                                                                                                                                                                                                                                                                                                                                                                                                                                                                                                                                                                                                                                                                                                                                                                                                                                                                                                                                                                                                                                                                                                                                                            |
|                              | ■ 86 ■ 46 ■                                                                                                                                                                                                                                                                                                                                                                                                                                                                                                                                                                                                                                                                                                                                                                                                                                                                                                                                                                                                                                                                                                                                                                                                                                                                                                                                                                                                                                                                                                                                                                                                                                                                                                                                                                                                                                                                                                                                                                                                                                                                                                               |
|                              | <b>3 2</b>                                                                                                                                                                                                                                                                                                                                                                                                                                                                                                                                                                                                                                                                                                                                                                                                                                                                                                                                                                                                                                                                                                                                                                                                                                                                                                                                                                                                                                                                                                                                                                                                                                                                                                                                                                                                                                                                                                                                                                                                                                                                                                                |
| Vietnamese                   | ▲ 13 ▲ 14 ●                                                                                                                                                                                                                                                                                                                                                                                                                                                                                                                                                                                                                                                                                                                                                                                                                                                                                                                                                                                                                                                                                                                                                                                                                                                                                                                                                                                                                                                                                                                                                                                                                                                                                                                                                                                                                                                                                                                                                                                                                                                                                                               |
| GRAND TOTAL                  | 1,991 1,934                                                                                                                                                                                                                                                                                                                                                                                                                                                                                                                                                                                                                                                                                                                                                                                                                                                                                                                                                                                                                                                                                                                                                                                                                                                                                                                                                                                                                                                                                                                                                                                                                                                                                                                                                                                                                                                                                                                                                                                                                                                                                                               |